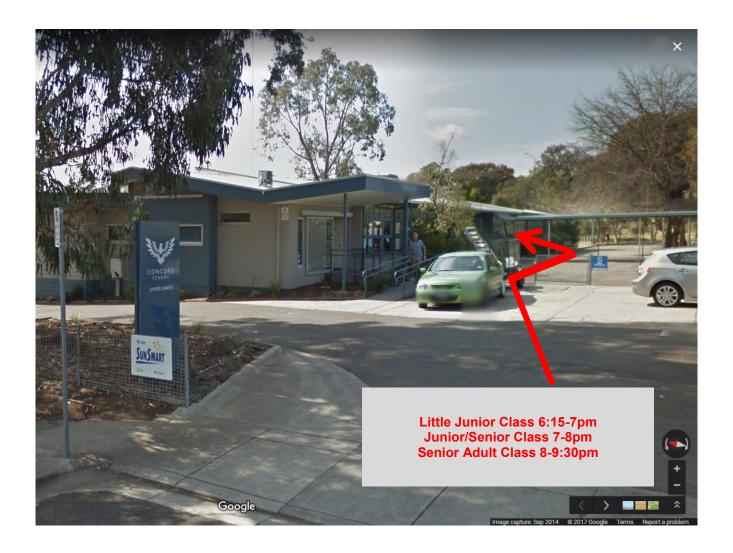

## **Meagher St Watsonia**

Little Junior Class 6:15-7pm Junior/Senior 7-8pm Senior Adult Class 8-9:30pm

On the following pages you will find maps of the new location

# New location Concord School Junior Campus on

(on the grounds of Watsonia Primary School)

# New location Concord School Junior Campus on Meagher St Watsonia

(on the grounds of Watsonia Primary School)

## New location Concord School Junior Campus on Meagher St Watsonia

(on the grounds of Watsonia Primary School)