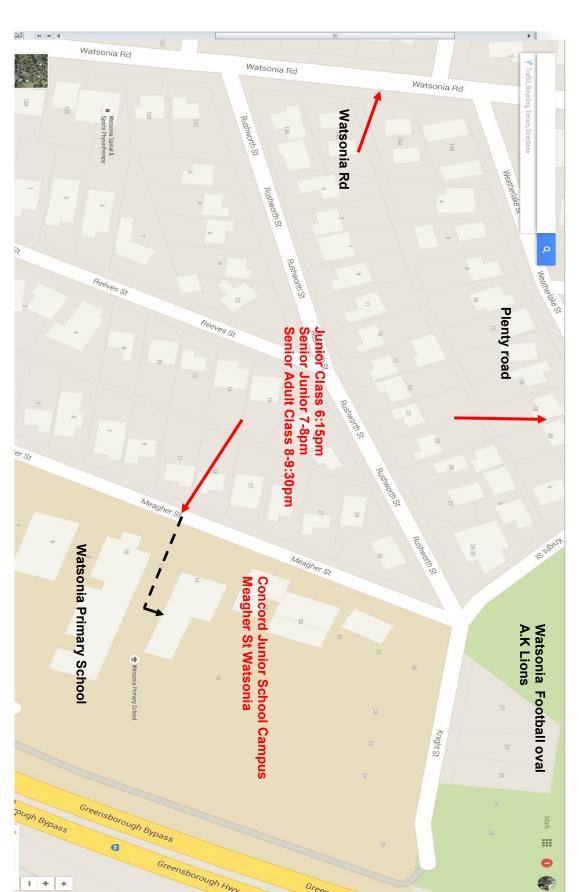

### Training location change as of 26th June 2017

The Greensborough College Gym will not be available for us to use for some time during the construction of a new gym and school buildings. We will be relocating to Concord School Junior School Campus which is on the grounds of Watsonia Primary School

## **Meagher St Watsonia**

Little Junior Class 6:15-7pm Junior/Senior 7-8pm Senior Adult Class 8-9:30pm

On the following pages you will find maps of the new location

# New location Concord School Junior Campus on

(on the grounds of Watsonia Primary School)

# New location Concord School Junior Campus on Meagher St Watsonia

(on the grounds of Watsonia Primary School)

## New location Concord School Junior Campus on Meagher St Watsonia

(on the grounds of Watsonia Primary School)