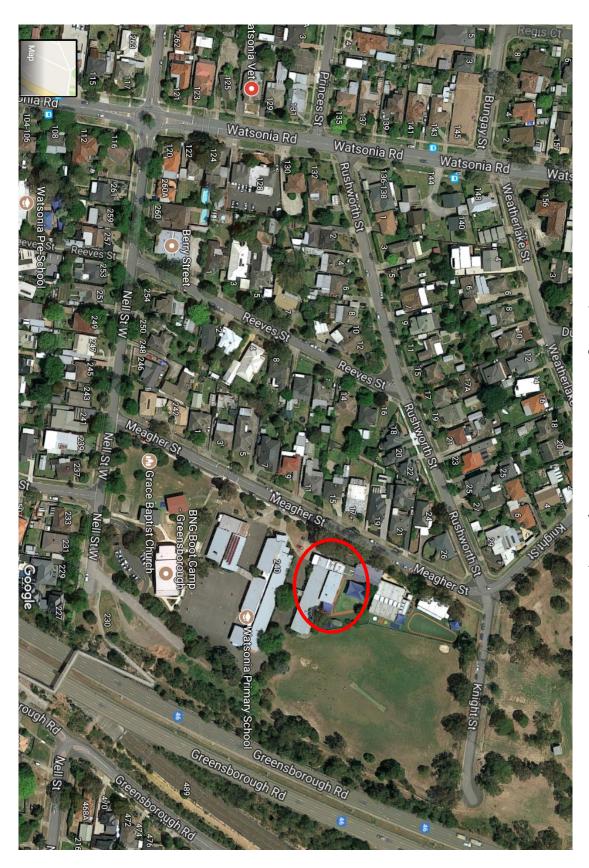

### Training location change as of 26th June 2017

The Greensborough College Gym will not be available for us to use for some time during the construction of a new gym and school buildings. We will be relocating to Concord School Junior School Campus which is on the grounds of Watsonia Primary School

# New location Concord School Junior Campus on

(on the grounds of Watsonia Primary School)

# New location Concord School Junior Campus on Meagher St Watsonia

(on the grounds of Watsonia Primary School)

## New location Concord School Junior Campus on Meagher St Watsonia

(on the grounds of Watsonia Primary School)